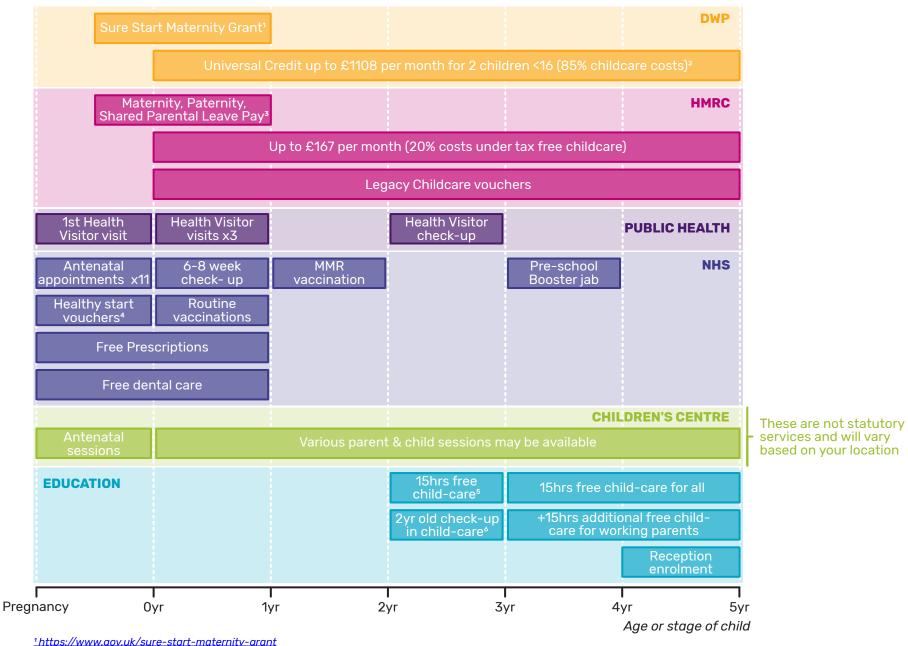

## Entitlements and statutory services from pregnancy to age 5: Redrawing the Children's **Commissioner's service map**

 $<sup>{\</sup>it ?https://www.gov.uk/government/publications/universal-credit-and-your-family-quick-guide/universal-credit-further-information-for-families}$ 